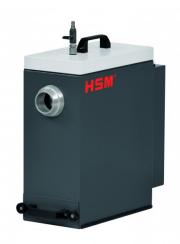

## **HSM DE 1-8 dust extractor**

The compact and powerful dust extractor in dust classification M is the perfect addition for clean operations with the HSM ProfiPack P425 packaging machine. Cardboard and dust particles are extracted reliably.

## **Technical data**

| Order number:                 | 2412113              | Max. negative pressure: | 19000 Pa             |
|-------------------------------|----------------------|-------------------------|----------------------|
| EAN                           | 4026631070942        | Max. volume flow:       | 117.7 cfm            |
| Driving power:                | 1.34 HP              | Filter area:            | 1240 in <sup>2</sup> |
| Voltage / Frequency:          | 110-120 V / 50-60 Hz | Dust classification:    | M                    |
| Container volume /            | 0.3 gal              | Related product line:   | ProfiPack            |
| collecting:                   |                      | Use for device type:    | P425                 |
| Noise level (idle operation): | ca. 71 dB(A)         |                         |                      |